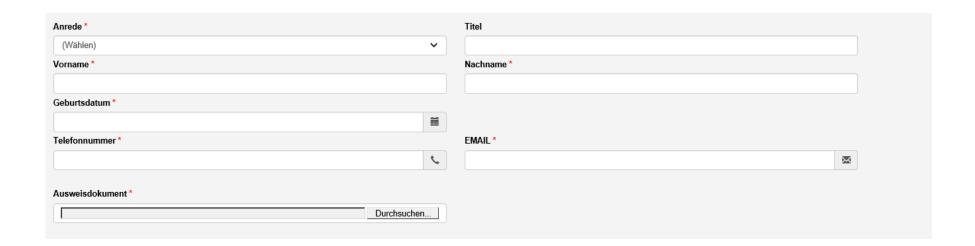

By entering the Legal Entity Identifier (LEI) the data about the company (excluding the Commercial Register no. (Firmenbuchnummer)) are automatically entered.

When entering the telephone number as well as the e-mail address only company contact details are to be entered. Once the data has been entered and the identity document has been uploaded, please click on "Registrieren" (Register).