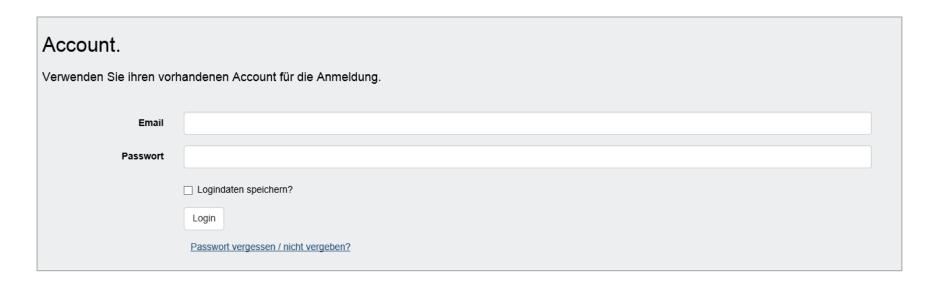

Once you have clicked on the "Registrieren" button, you will receive an e-mail. The information that you have entered with be reviewed by the Capital Market Prospectuses team, and subsequently authorised. You will then receive another e-mail containing a confirmation link. By clicking on the link you will be forwarded to the following page.

If you click on the button "Passwort vergessen / nicht vergeben?" (Password forgotten / not assigned?) you will be requested to enter your e-mail address.

By clicking the button "Link anfordern" (Request link) you will receive an e-mail and the following screen will appear.