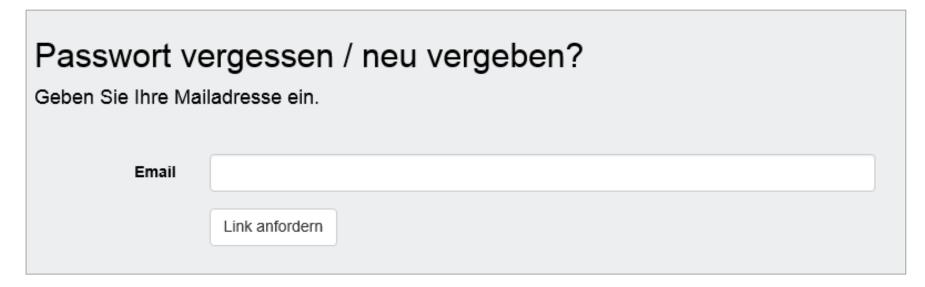

If you click on the button "Passwort vergessen / nicht vergeben?" (Password forgotten / not assigned?) you will be requested to enter your e-mail address.

By clicking the button "Link anfordern" (Request link) you will receive an e-mail and the following screen will appear.