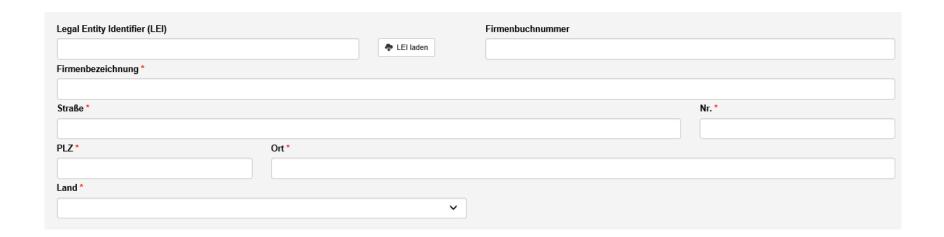

By entering the Legal Entity Identifier (LEI) the data about the company (excluding the Commercial Register no. (Firmenbuchnummer)) are automatically entered.

When entering the telephone number as well as the e-mail address only company contact details are to be entered. Once the data has been entered and the identity document has been uploaded, please click on "Registrieren" (Register).